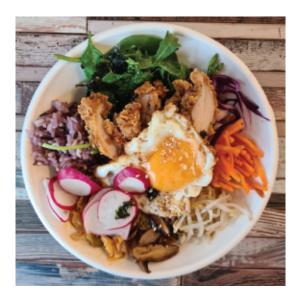

## Bibimbap

Korean favourite comes with rice, black bean, cabbage, rocket baby spinach, pickled carrot, shitake mushroom, bean shoots, fried kimchi, pickled onion and original bibimbap sauce

| BBQ Beef                                     | 13.5 |
|----------------------------------------------|------|
| Fried Chicken                                | 13.5 |
| Spicy Pork                                   | 14.5 |
| Crispy Tempeh (VA)<br>vegan option available | 14.5 |
| Add fried egg                                | +1   |