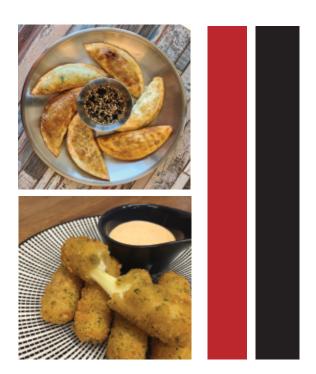

### Sides

**Chips** Beer battered, served with aioli

8

9

Korean Veg Dumpling 6pcs, soy vinegar dipping sauce

Mozzarella Cheese Sticks 9.5 6 pcs, served with aioli