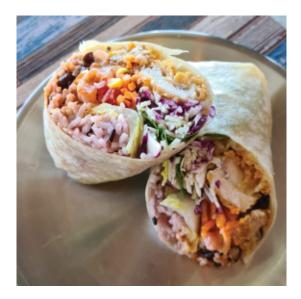

## Burrito

All burritos made with freshly pressed tortilla, black bean, rice, cabbage, pickled carrot, tomato salsa, spring onion sauce, fried shallots and our signature aioli

#### **BBQ Beef**

#### Beef 13.5

Pickled onions, baby spinach, BBQ bulgogi sauce

#### Fried Chicken

13.5

Corn salsa, rocket leaves, gochujang sauce

#### Spicy Pork

14.5

Fried kimchi, corn salsa, rocket leaves

### Crispy Tempeh (VA) 14.5

Pickled onion, baby spinach, sweet soy sauce vegan option available