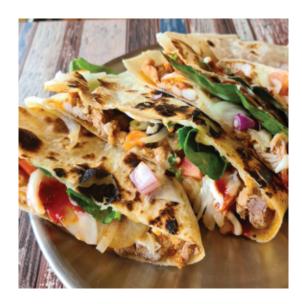

### Quesadilla

All quesadillas come with cheese mix, tomato salsa and aioli

### BBQ Beef 14.5

Pickled onions, baby spinach, BBQ bulgogi sauce

#### Fried Chicken

14.5

Corn salsa, rocket leaves, gochujang sauce

#### Spicy Pork 15.5 Fried kimchi, corn salsa, rocket leaves, gochujang sauce

#### Kimchi & Mushroom (VA) 14.5

Baby spinach, gochujang sauce

#### Crispy Tempeh (VA) 14.5

Pickled onions, baby spinach, sweet soy sauce