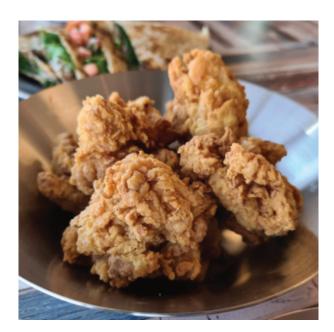

### Korean Fried Chicken

Double battered boneless chicken

| 3 pieces  | 10.5                                           |
|-----------|------------------------------------------------|
| 6 pieces  | 18.5                                           |
| 12 pieces | 35                                             |
| -         | Crispy (no sauce)<br>Sweet Chilli<br>Hopey Soy |